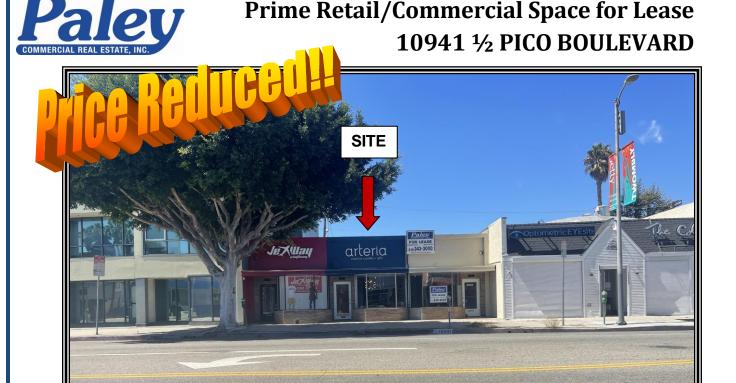

**LOCATION:** 10941 ½ Pico Boulevard, Los Angeles, Ca 90064

(Located 2 blocks west of Westwood Boulevard)

**UNITS AVAILABLE:** 10941 ½ - 800 +/- sq ft @ \$2,950.00 per month, MG

AVAILABLE: Immediate

**PARKING:** One (1) tandem space in rear parking lot along

with ample street parking available (Per Unit)

**COMMENTS:** \* Pride of Ownership Property!

\* Hard to find small space with Pico Blvd. frontage

\* Great location in the heart of West Los Angeles!!

\* Excellent signage available

\* Close to the 405 & 10 freeways

\* Updated interior of unit